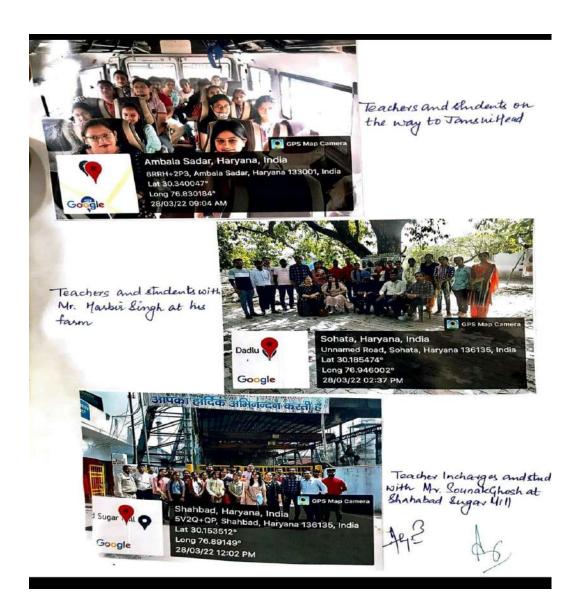

### Teacher a ecompany girlstudents in out side visit

Affiliated to Kurukshetra University, Kurukshetra, Haryana